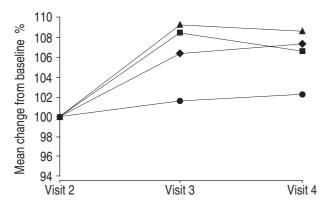

Unfortunately, there was an error in the legend for figure 2. The corrected legend is reproduced below with the figure.

Fig. 2. – Forced expiratory volume in one second change from baseline at clinic visits compared with placebo after treatment with formoterol.  $\blacktriangle$ : 18 µg;  $\blacksquare$ : 9 µg;  $\blacklozenge$ : 4.5 µg;  $\blacklozenge$ : placebo.